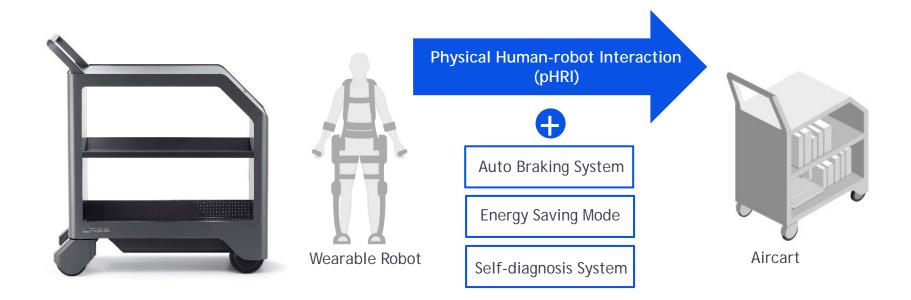

## Easy + Light + Safe

**AIRCART** is a cart that can be carried lightly and safely utilizing physical human-robot interaction (pHRI) technology, a technology used in wearable human power amplifiers.

### Easy

The movement of the cart is controlled in real time by identifying the user's intentions through the power sensor on the cart handle

### Light

The motor automatically increases its power giving the impression that the cart is gliding, even when carrying heavy objects

#### Safe

Equipped with an automatic breaking system, it's safe to go up and down

| SPEC                                   |                                          |
|----------------------------------------|------------------------------------------|
| • Size : 1130(H) x 440(W) x 1050(D) mm | Motor Power : 250W                       |
| Load Capacity : 100 kg                 | Charging Voltage : AC 110~220V           |
| Maximum Speed : 4 km/h                 | • Battery Capacity : 216 Wh (12V & 18Ah) |
| Maximum Slope Angle : 15°              | Full Battery Recharging Time : 4 hrs     |
| • Usage Time : 8 hrs                   | Motor Wheel Diameter : 6.5" (165mm)      |