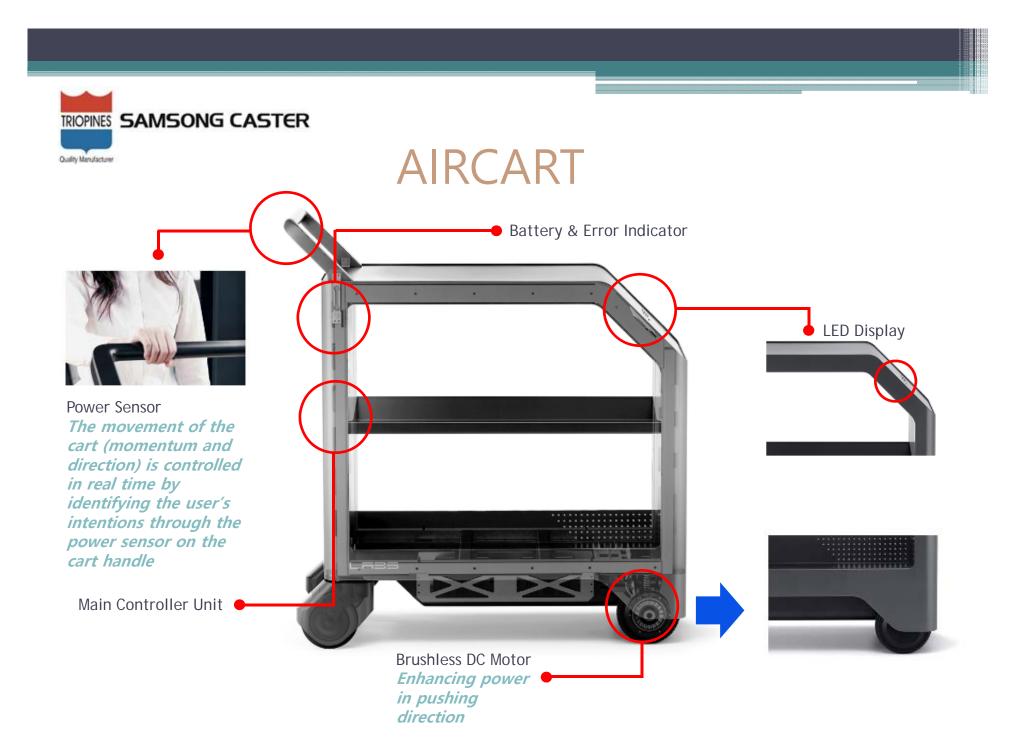

### Easy

The movement of the cart is controlled in real time by identifying the user's intentions through the power sensor on the cart handle

### Light

The motor automatically increases its power giving the impression that the cart is gliding, even when carrying heavy objects

#### Safe

Equipped with an automatic breaking system, it's safe to go up and down

| SPEC                                   |                                          |
|----------------------------------------|------------------------------------------|
| • Size : 1130(H) x 440(W) x 1050(D) mm | Motor Power : 250W                       |
| Load Capacity : 100 kg                 | Charging Voltage : AC 110~220V           |
| Maximum Speed : 4 km/h                 | • Battery Capacity : 216 Wh (12V & 18Ah) |
| Maximum Slope Angle : 15°              | Full Battery Recharging Time : 4 hrs     |
| • Usage Time : 8 hrs                   | Motor Wheel Diameter : 6.5" (165mm)      |